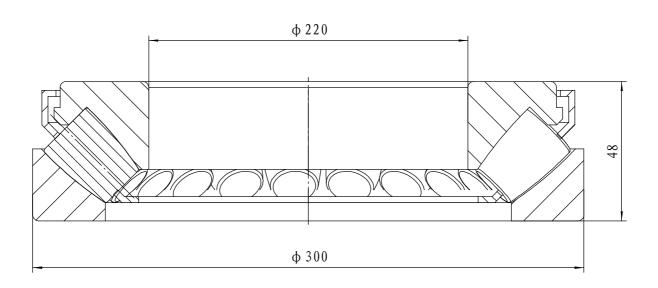

| 07     | cage         |   |     | brass                     |                                                                                                                                                                                               |      |      |    |
|--------|--------------|---|-----|---------------------------|-----------------------------------------------------------------------------------------------------------------------------------------------------------------------------------------------|------|------|----|
| 04     | roller       |   |     | steel GCr15-GB/T18254     |                                                                                                                                                                                               |      |      |    |
| 02     | shaft washer | • |     | steel GCr15SiMn-GB/T18254 |                                                                                                                                                                                               |      |      |    |
| 01     | house washer | r |     | stee1 GCr15SiMn-GB/T18254 |                                                                                                                                                                                               |      |      |    |
| serial | Name         |   | Qty | Material                  | weight                                                                                                                                                                                        | (kg) | 10.0 | KG |
|        |              |   |     | Thrust roller bearing     | 29244 E  Add: D1805, No. 3 Lianmeng road, Luoyang, Henan, (Postal: 471003 Phone: +86-379-68611678 Fax: +86-379-68611679 E-mail: sales@jcb-bearing.com Luoyang Jiecheng Bearing Technology Co. |      |      |    |